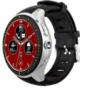

Smartwatch Phone integrado a Internet de las Cosas

- **Procesador Ouadcore** a 1.3Ghz
- UMTS 850/1900/2100 Mhz
- Wifi y Bluetooth
- 1GB de RAM y 16GB de Almacenamiento
- Pantalla AMOLED 400x400
- Cristal Zafiro
- Botón SOS Incorporado
- Sensor de Ritmo Cardíaco
- Sensor de movimiento

## 1. EL MEJOR Diseño

- Pantalla AMOLED de más alta resolución
- Diseño de lujo
- Watchface intercambiable
- 6 modelos con combinación de colores

- Nano SIM removible
- Compatible para más de 150 países
- Servicio Personal de Respuesta a **Emergencias Disponible**

- Resistente Cristal de Zafiro
- A prueba de agua iP67
- Batería de larga duración