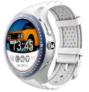

Smartwatch Phone integrado a Internet de las Cosas

- **Procesador Ouadcore** a 1.3Ghz
- UMTS 850/1900/2100 Mhz
- Wifi y Bluetooth
- 1GB de RAM y 16GB de Almacenamiento
- Pantalla AMOLED 400x400
- Cristal Zafiro
- Botón SOS Incorporado
- Sensor de Ritmo Cardíaco
- Sensor de movimiento

## 1. EL MEJOR Diseño

- Pantalla AMOLED de más alta resolución
- Diseño de lujo
- Watchface intercambiable
- 6 modelos con combinación de colores

- Nano SIM removible
- Compatible para más de 150 países
- Servicio Personal de Respuesta a **Emergencias Disponible**

- Resistente Cristal de Zafiro
- A prueba de agua iP67
- Batería de larga duración