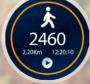

Botón dedicado de SOS, Aviso de Caída, Detección de Salida y Entrada a geo-cercas, Colección de ritmo cardiaco, Detección de quitar el reloj, App de ejercicio, Aviso de tomar medicina, Localización en tiempo real, Larga duración de batería

## 3. Integración **FACIL** de IoT

- App de Angel Guardian Conecta
- Permite conectar a plataformas del tercero
- Integración fácil de API para IoT

- Detección de entrada y salida de Geo-Cercas
- Reporte de trayectos realizados
- Recodatorio de medicina
- Reporte de ritmo cardíaco
- Protección de trabajadores solitarios
- Alerta de despojo del reloj