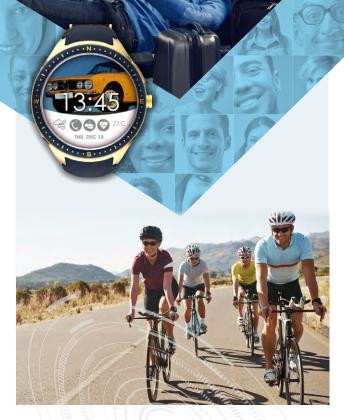

LooK The Most Elegant SmarterWatch Phone

### 1.BEST Watch Design

- One of the Highest Resolutions AMOLED Display
- Luxury Silver & Gold design
- Interchangeable
  Watch Face
- 6 Model Color Combination

3:45

ALL DETECTED

Standalone Android Smartwatch with cell

#### Quadcore Processor at 1.3Ghz

- WCDMA 850/1900/
- 2100Mhz
- WiFi & Bluetooth
- 1GB of RAM & 16GB of Storage
- **AMOLED** Display 400x400 Sapphire glass **Built-in SOS button**
- Heart Rate sensor
- Motion sensors