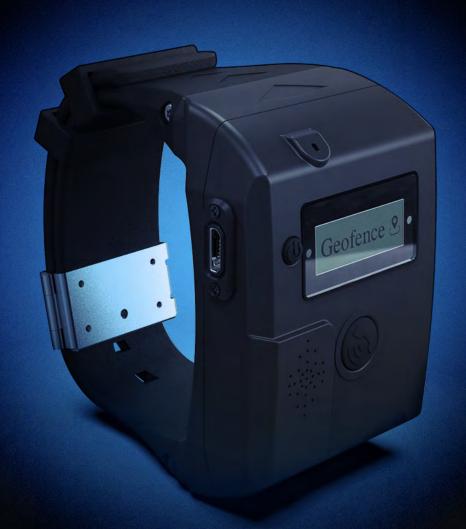

# S911 Enforcer

**Key Features** 

3G/4G with GNSS

2-Way Voice communication

Regular Check-in and Man-Down Alerts

Real-Time Alert when Approaching to the Victims

Wristband Tamper Alert

Geo-Fence Violation Alerts

No-Power-Off

**IP68 Waterproof** 

Indoor Location with Out-of-Range Alert

Typical indoor range of 30 yards (approx. 30 meters)

 $\bigcirc$ 

**S911 Enforcer** 

**S911 Base Station** 

### **Technical Specifications**

| Size                                                     | <b>W:</b> 1.96"x <b>H:</b> 2.82"x <b>D:</b> 1.2" | <b>W:</b> 1.96"x <b>H:</b> 2.82"x <b>D:</b> 1.2" | <b>W:</b> 2.14"x <b>H:</b> 3.28"x <b>D:</b> 0.92"     | <b>W:</b> 1.59"x <b>H:</b> 2.13"x <b>D:</b> 0.63" |
|----------------------------------------------------------|--------------------------------------------------|--------------------------------------------------|-------------------------------------------------------|---------------------------------------------------|
| Weight                                                   | 110gm (0.25 lbs)                                 | 110gm (0.25 lbs)                                 | 80 gm (0.18 lbs)                                      | 45 gm (0.1 lbs)                                   |
| Security band for wristwear                              | ~                                                | ✓ + Ankle                                        |                                                       |                                                   |
| Cellular compatibility                                   | 3G                                               | 4G LTE                                           | 4G LTE                                                | 4G LTE                                            |
| AGPS and BLE technologies                                | ~                                                | ✓ + WiFi                                         | ~                                                     | <b>✓</b>                                          |
| GNSS and Cell signal status                              | ~                                                | ~                                                | ~                                                     | <b>✓</b>                                          |
| Two-way voice communication                              | ~                                                | ~                                                | ~                                                     | <b>✓</b>                                          |
| LCD Display                                              | ~                                                | <b>✓</b>                                         |                                                       |                                                   |
| Emergency call button                                    | ~                                                | <b>✓</b>                                         | ~                                                     | <b>✓</b>                                          |
| Silent incoming call feature*                            | ~                                                | ~                                                | ~                                                     | <b>✓</b>                                          |
| 3-axis motion detection                                  | ~                                                | ~                                                | ~                                                     | <b>✓</b>                                          |
| Tamper detection                                         | ~                                                | ✓                                                | ~                                                     |                                                   |
| Battery operation                                        | 36-hours                                         | 33-hours                                         | 32-hour backup battery                                | 32-hour                                           |
| Low battery/back-up alert                                | ~                                                | <b>✓</b>                                         | ~                                                     | <b>✓</b>                                          |
| Event storage                                            | Up to 22k events                                 | Up to 100k events                                | Up to 22k events                                      | Up to 22k events                                  |
| Connection to other devices                              | Connects to Base Station for out-of-range alert  | Connects to Base Station for out-of-range alert  | Connects to S911 Enforcer<br>S for out-of-range alert | Proximity Alert<br>with S911 Enforcer             |
| Vibration and audible alert                              | ~                                                | <b>✓</b>                                         | ~                                                     | <b>✓</b>                                          |
| Programable Geofences                                    | 20 Geofences                                     | 20 Geofences                                     | 20 Geofences                                          | 20 Geofences                                      |
| Accumulation report mode to extend battery operation     | ~                                                | ~                                                |                                                       |                                                   |
| Regular check-in missing alert                           | ~                                                | ~                                                | ~                                                     | <b>✓</b>                                          |
| Man-down alert                                           | <b>~</b>                                         | <b>✓</b>                                         |                                                       | <b>✓</b>                                          |
| IP68 waterproof rating                                   | <b>✓</b>                                         | <b>✓</b>                                         |                                                       |                                                   |
| Antiallergic wristband and stainless steel security lock | <b>~</b>                                         | ~                                                |                                                       |                                                   |
| Charging Port                                            | Micro-USB port                                   | USB C port                                       | AC-DC adaptor for wall                                | Micro USB port                                    |
| Firmware Upgrade OTA                                     | ~                                                | ~                                                | ~                                                     | ~                                                 |