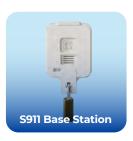

No-Power-Off

**IP68 Waterproof** 

Indoor Location with Out-of-Range Alert

Typical indoor range of 30 yards (approx. 30 meters)

 $\bigcirc$ 

**S911 Enforcer** 

**S911 Base Station** 