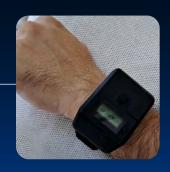

# S911 Enforcer

**Key Features** 

3G/4G with GNSS

2-Way Voice communication

Regular Check-in and Man-Down Alerts

Real-Time Alert when Approaching to the Victims

Wristband Tamper Alert

Geo-Fence Violation Alerts

No-Power-Off

**IP68 Waterproof** 

Indoor Location with Out-of-Range Alert

Typical indoor range of 30 yards (approx. 30 meters)

 $\bigcirc$ 

**S911 Enforcer** 

**S911 Base Station** 