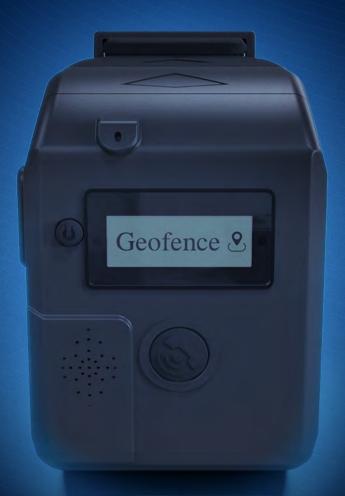

# S911 Enforcer

**Key Features** 

3G/4G with GNSS

2-Way Voice communication

Regular Check-in and Man-Down Alerts

Real-Time Alert when Approaching to the Victims

Wristband Tamper Alert

Geo-Fence Violation Alerts

No-Power-Off

**IP68 Waterproof** 

Indoor Location with Out-of-Range Alert

Typical indoor range of 30 yards (approx. 30 meters)

 $\bigcirc$ 

**S911 Enforcer** 

**S911 Base Station** 