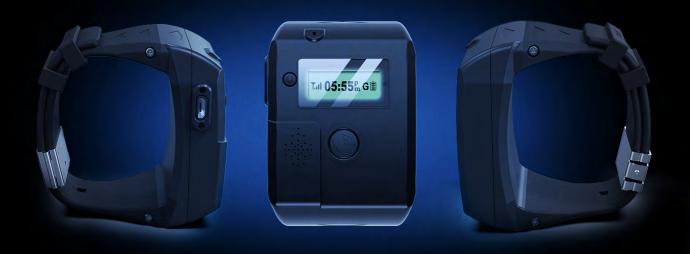

# S911 Enforcer

**Key Features** 

3G/4G with GNSS

2-Way Voice communication

Regular Check-in and Man-Down Alerts

Real-Time Alert when Approaching to the Victims

Wristband Tamper Alert

Geo-Fence Violation Alerts

No-Power-Off

**IP68 Waterproof** 

Indoor Location with Out-of-Range Alert

Typical indoor range of 30 yards (approx. 30 meters)

 $\bigcirc$ 

**S911 Enforcer** 

**S911 Base Station** 

### **Technical Specifications**

| Size                                                     | <b>W:</b> 1.96"x <b>H:</b> 2.82"x <b>D:</b> 1.2" | <b>W:</b> 1.96"x <b>H:</b> 2.82"x <b>D:</b> 1.2" | <b>W:</b> 2.14"x <b>H:</b> 3.28"x <b>D:</b> 0.92"     | <b>W:</b> 1.59"x <b>H:</b> 2.13"x <b>D:</b> 0.63" |
|----------------------------------------------------------|--------------------------------------------------|--------------------------------------------------|-------------------------------------------------------|---------------------------------------------------|
| Weight                                                   | 110gm (0.25 lbs)                                 | 110gm (0.25 lbs)                                 | 80 gm (0.18 lbs)                                      | 45 gm (0.1 lbs)                                   |
| Security band for wristwear                              | ~                                                | ✓ + Ankle                                        |                                                       |                                                   |
| Cellular compatibility                                   | 3G                                               | 4G LTE                                           | 4G LTE                                                | 4G LTE                                            |
| AGPS and BLE technologies                                | ~                                                | ✓ + WiFi                                         | ~                                                     | <b>✓</b>                                          |
| GNSS and Cell signal status                              | ~                                                | ~                                                | ~                                                     | <b>✓</b>                                          |
| Two-way voice communication                              | ~                                                | ~                                                | ~                                                     | <b>✓</b>                                          |
| LCD Display                                              | ~                                                | <b>✓</b>                                         |                                                       |                                                   |
| Emergency call button                                    | ~                                                | <b>✓</b>                                         | ~                                                     | <b>✓</b>                                          |
| Silent incoming call feature*                            | ~                                                | ~                                                | ~                                                     | <b>✓</b>                                          |
| 3-axis motion detection                                  | ~                                                | ~                                                | ~                                                     | <b>✓</b>                                          |
| Tamper detection                                         | ~                                                | ✓                                                | ~                                                     |                                                   |
| Battery operation                                        | 36-hours                                         | 33-hours                                         | 32-hour backup battery                                | 32-hour                                           |
| Low battery/back-up alert                                | ~                                                | <b>✓</b>                                         | ~                                                     | <b>✓</b>                                          |
| Event storage                                            | Up to 22k events                                 | Up to 100k events                                | Up to 22k events                                      | Up to 22k events                                  |
| Connection to other devices                              | Connects to Base Station for out-of-range alert  | Connects to Base Station for out-of-range alert  | Connects to S911 Enforcer<br>S for out-of-range alert | Proximity Alert<br>with S911 Enforcer             |
| Vibration and audible alert                              | ~                                                | <b>✓</b>                                         | ~                                                     | <b>✓</b>                                          |
| Programable Geofences                                    | 20 Geofences                                     | 20 Geofences                                     | 20 Geofences                                          | 20 Geofences                                      |
| Accumulation report mode to extend battery operation     | ~                                                | ~                                                |                                                       |                                                   |
| Regular check-in missing alert                           | ~                                                | ~                                                | ~                                                     | <b>✓</b>                                          |
| Man-down alert                                           | <b>~</b>                                         | <b>✓</b>                                         |                                                       | <b>✓</b>                                          |
| IP68 waterproof rating                                   | <b>✓</b>                                         | <b>✓</b>                                         |                                                       |                                                   |
| Antiallergic wristband and stainless steel security lock | <b>~</b>                                         | ~                                                |                                                       |                                                   |
| Charging Port                                            | Micro-USB port                                   | USB C port                                       | AC-DC adaptor for wall                                | Micro USB port                                    |
| Firmware Upgrade OTA                                     | ~                                                | ~                                                | ~                                                     | ~                                                 |